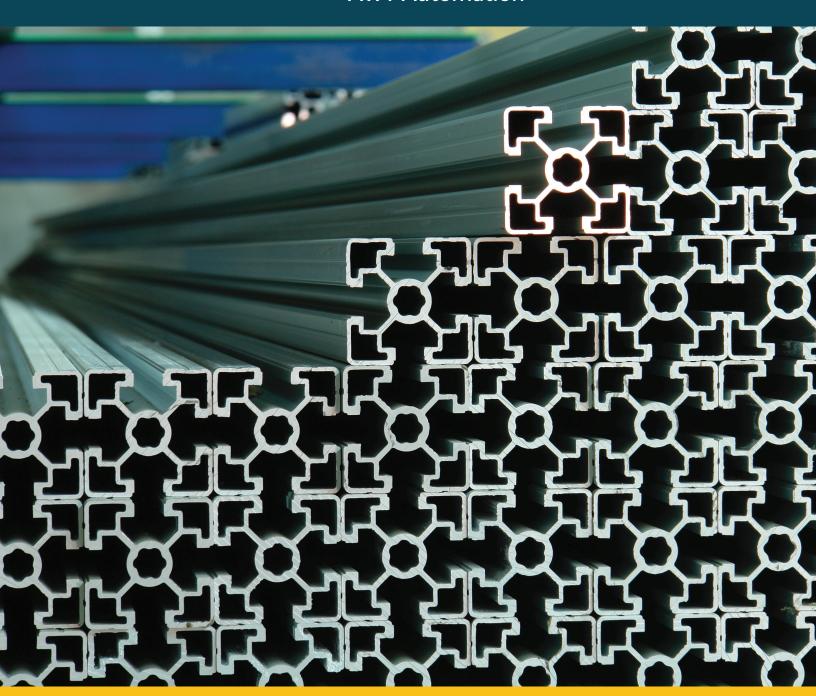

#### **BOSCH PROFILE:**

Describes the cross-section of a mostly hollow extrusion designed for assembly and lightness.

AWT creates structures for a host of applications using Bosch Profile.

Bosch Profile is the stronest structure available which can be cut to custom lengths and assembled in to rigid of pivoting frames for fixed or mobile applications.

#### **CUSTOM COLOURS & TEXTURES:**

Bosch Profile is ultra light, strong torsionally and axially, and comes in several types: symmetrical and asymmetrical, straight or curved. Below are some of the advantages of using Bosch Profile, and when properly engineered, result in a highly functional product.