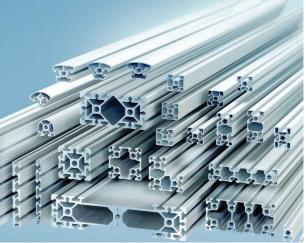

#### **BOSCH PROFILE:**

Describes the cross-section of a mostly hollow extrusion designed for assembly and lightness.

AWT creates structures for a host of applications using Bosch Profile.

Bosch Profile is the stronest structure available which can be cut to custom lengths and assembled in to rigid of pivoting frames for fixed or mobile applications.

#### **CUSTOM COLOURS & TEXTURES:**

Bosch Profile is ultra light, strong torsionally and axially, and comes in several types: symmetrical and asymmetrical, straight or curved. Below are some of the advantages of using Bosch Profile, and when properly engineered, result in a highly functional product.