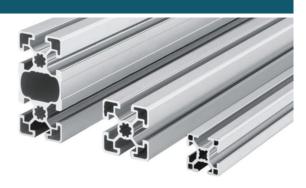

#### **BOSCH PROFILE:**

Describes the cross-section of a mostly hollow extrusion designed for assembly and lightness.

AWT creates structures for a host of applications using Bosch Profile.

Bosch Profile is the stronest structure available which can be cut to custom lengths and assembled in to rigid of pivoting frames for fixed or mobile applications.

#### **CUSTOM COLOURS & TEXTURES:**

Bosch Profile is ultra light, strong torsionally and axially, and comes in several types: symmetrical and asymmetrical, straight or curved. Below are some of the advantages of using Bosch Profile, and when properly engineered, result in a highly functional product.