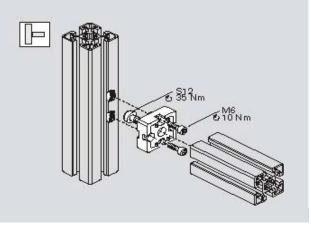

#### **BOSCH PROFILE:**

Describes the cross-section of a mostly hollow extrusion designed for assembly and lightness.

AWT creates structures for a host of applications using Bosch Profile.

Bosch Profile is the stronest structure available which can be cut to custom lengths and assembled in to rigid of pivoting frames for fixed or mobile applications.

AWT can software prototype a fram structure in 2 or 3D, engineered for application conditions and standards, and subsequently construct.

Structure designs go beyond anything that is welded, bolted or riveted.