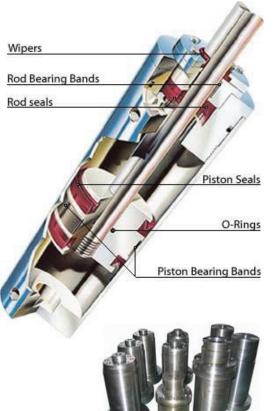

# AWT Engineered High Pressure Cylinders

**AWT:** UR 300 Series Double Acting Cylinders are built using quality materials to exacting standards

AWT is the distributor for several lines of cylinders, and a manufacturer of high pressure welded type construct actuators.

UR Cylinders originate from high grade materials used to assemble AWT engineered cylinders to match existing cylinder specifications. This includes service such as application considerations, technical sizing for source pressure, thrust, safety factors, fluid-medium such as air, nitrogen, natural gas or hydraulic. Custom end connection and coating systems.

AWT designs and machines all components with the experience and innocation required in custom application and various industries.