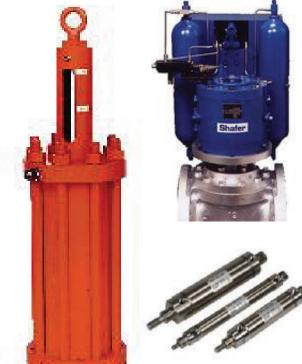

AWT is the BC Distributor for Bettis and Shafer Cylinder Actuators suitable for the automation of gate valves, linear motion control. Shafer RV and Bettis cylinder actuators are also available for 1/4 turn applications produing plus 90 degree roation for various applications.