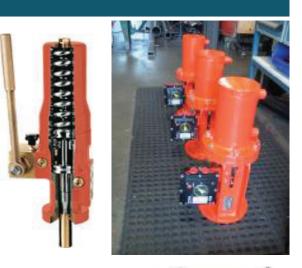

AWT is the BC Distributor for Bettis and Shafer Cylinder Actuators suitable for the automation of gate valves, linear motion control. Shafer RV and Bettis cylinder actuators are also available for 1/4 turn applications produing plus 90 degree roation for various applications.